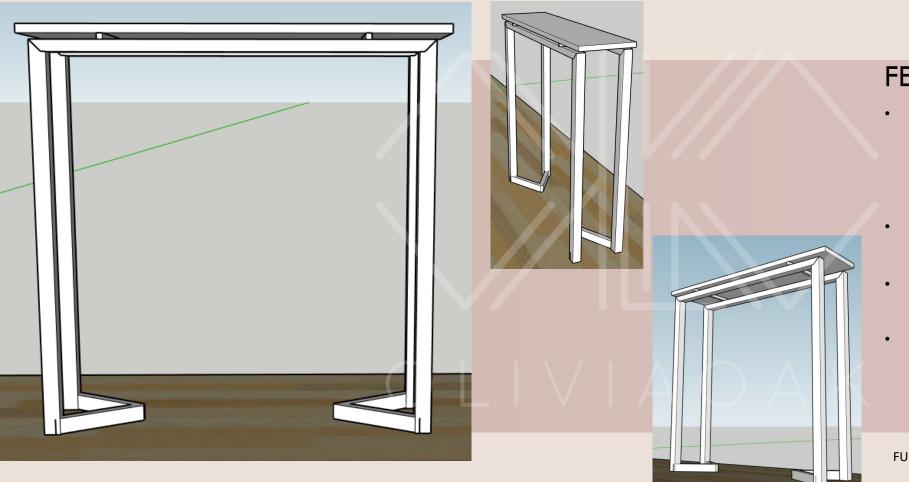

#### 1. OPEN ARCH

### FEATURES

- Inspired by the beautiful arch leading into your living space – this console mimics the grand shape
- Side panels are vertical slats to make the piece feel airy and allow you to see through the table
- Variations
  - Painted undersides
  - Enclosed arch for a more dramatic look