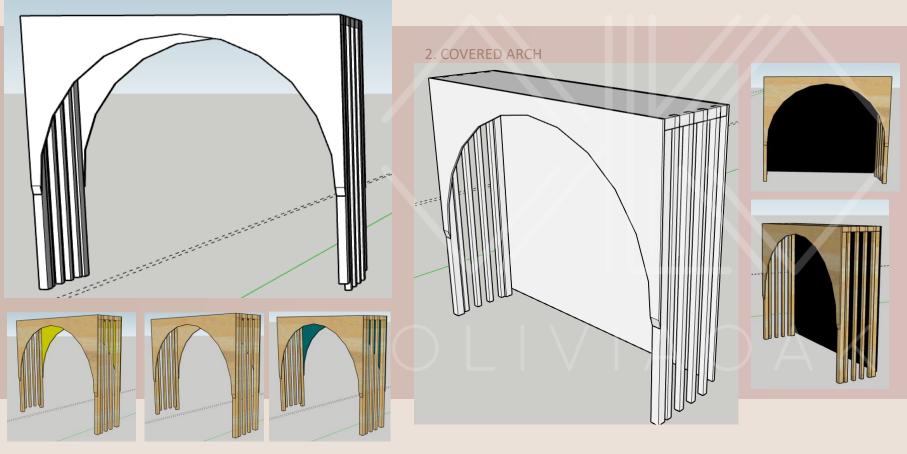

## **DESIGN: GRAND ARCH**

#### 1. OPEN ARCH

### FEATURES

- Inspired by the beautiful arch leading into your living space – this console mimics the grand shape
- Side panels are vertical slats to make the piece feel airy and allow you to see through the table
- Variations
  - Painted undersides
  - Enclosed arch for a more dramatic look