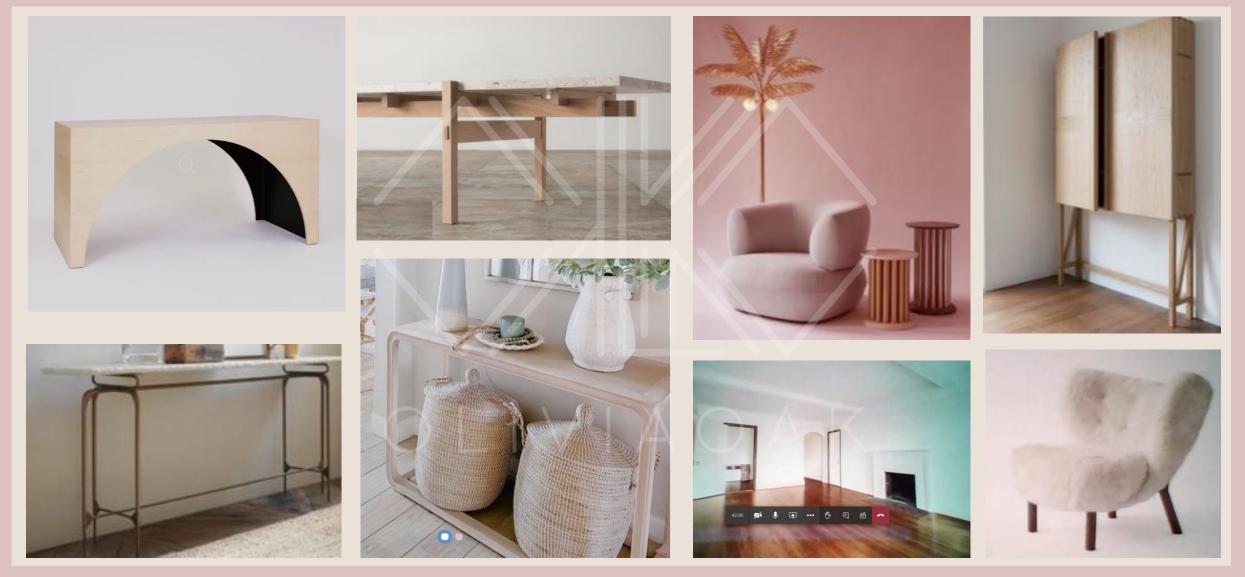

CUSTOM ENTRY CONSOLE

## OLIVIAOAK MOOD BOARD

### WARM, ARCHITECTURAL FRESH, MOD, CLEAN



## **DESIGN: GRAND ARCH**

#### 1. OPEN ARCH



### FEATURES

- Inspired by the beautiful arch leading into your living space – this console mimics the grand shape
- Side panels are vertical slats to make the piece feel airy and allow you to see through the table
- Variations
  - Painted undersides
  - Enclosed arch for a more dramatic look



## DESIGN: 'MA' CURVED



### 

### FEATURES

- Your inspiration piece reminded me of classic Japanese furniture design, The idea of MA or negative space is central to that design - its a celebration of not things but the space between them
- The base is an open frame crafted to support a 'floating' tabletop
- Curved accents on the outside and inner corners create 'waterfall' flow to the piece.
- The tabletop is designed with a classic Japanese und