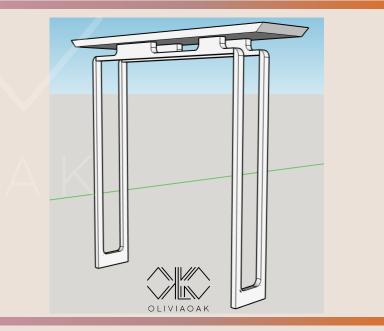

## **DESIGN: GRAND ARCH**

#### 1. OPEN ARCH

### FEATURES

- Inspired by the beautiful arch leading into your living space – this console mimics the grand shape
- Side panels are vertical slats to make the piece feel airy and allow you to see through the table
- Variations
  - Painted undersides
  - Enclosed arch for a more dramatic look