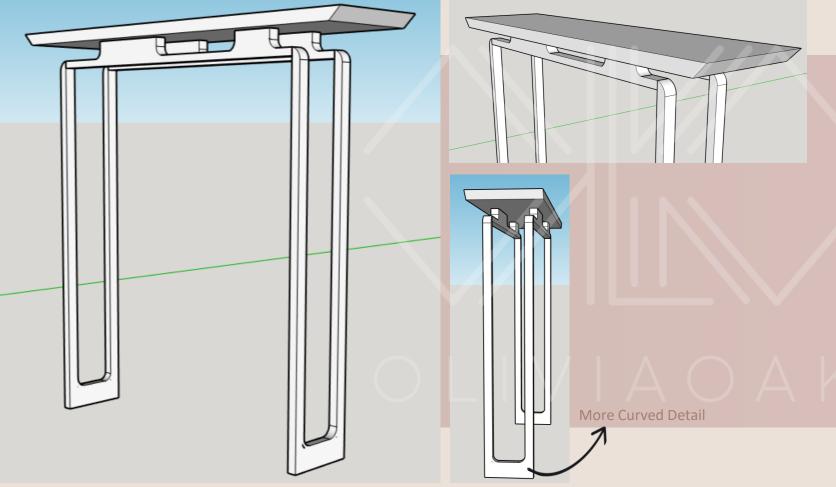

## DESIGN: 'MA' CURVED

### 

### FEATURES

- Your inspiration piece reminded me of classic Japanese furniture design, The idea of MA or negative space is central to that design - its a celebration of not things but the space between them
- The base is an open frame crafted to support a 'floating' tabletop
- Curved accents on the outside and inner corners create 'waterfall' flow to the piece.
- The tabletop is designed with a classic Japanese underside bevel that strategically contrasts the curves the base